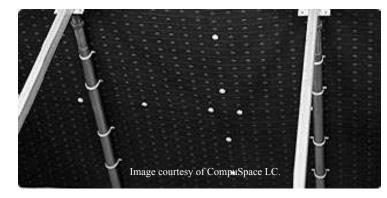

### Air Baffle (GK-40)

Flexible and scalable raised floor partition system solves dynamic thermal imbalances in data centers by directing or blocking airflow under raised floors.

#### **Formex Benefits:**

- UL 94 V-0 flame retardance
- Dielectric insulation
- Modular design for scalable installation
- Cost efficiency

Blanking Panels (GK-40) Blanking panels enable servers to operate at a cooler temperature by filling unoccupied rack space to control bypass airflow.