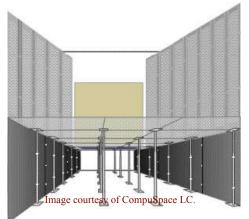

### Air Baffle (GK-40)

Flexible and scalable raised floor partition system solves dynamic thermal imbalances in data centers by directing or blocking airflow under raised floors.

#### **Formex Benefits:**

- UL 94 V-0 flame retardance
- Dielectric insulation
- Modular design for scalable installation
- Cost efficiency

Blanking Panels (GK-40) Blanking panels enable servers to operate at a cooler temperature by filling unoccupied rack space to control bypass airflow.